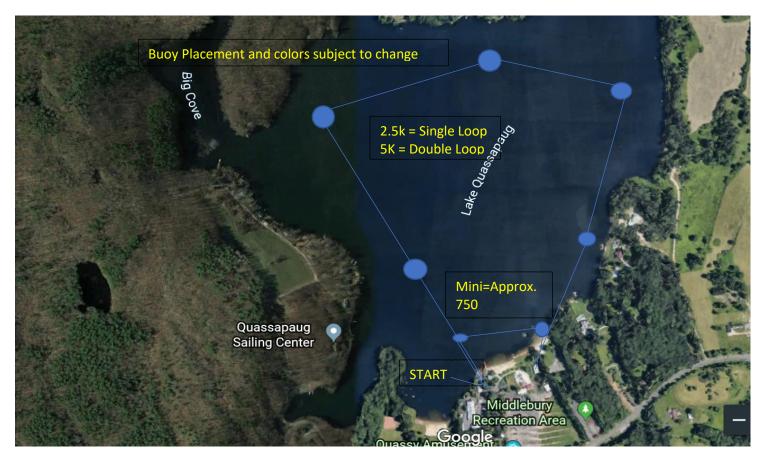

# RACE MAP



## RACE SCHEDULE

### DO NOT CHECK IN EARLIER THAN YOUR EVENT REQUIRES. Due to Covid-19 we need to space out check-ins.

### 5K Championship

- RACE REQUIRE Check-In between 6:00-7:00a.m. (participation will be revoked without refund if late to registration).
- Pre-Race Briefing Mandatory will be held at 7:15am held at the start of the race course

### Mini Championship

- RACES REQUIRE Check-In between 7:45-8:30am. (participation will be revoked without refund if late to registration).
- Pre-Race Briefing Mandatory will be held at 9:00am held at the start of the race course

### 2.5k Championship

- RACES REQUIRE Check-In between 9:30-10:15am. (participation will be revoked without refund if late to registration).
  - Pre-Race Briefing Mandatory will be held at 10:30am held at the start